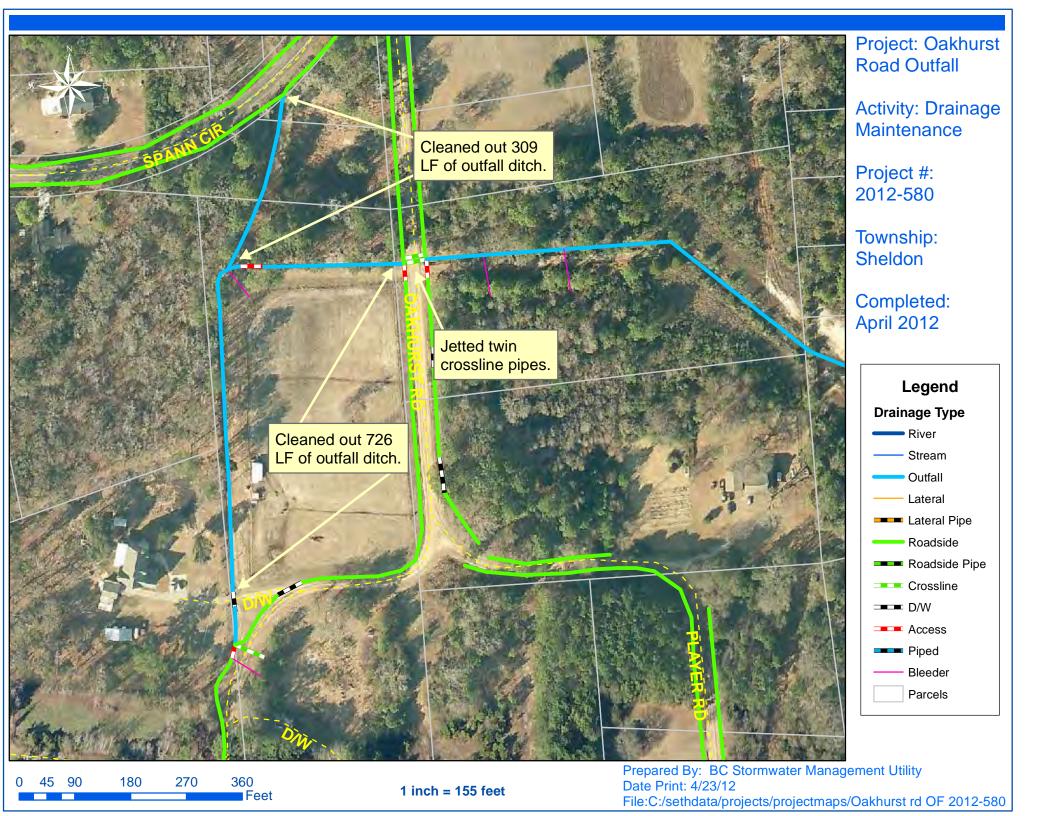

## **Beaufort County Public Works**

Stormwater Infrastructure
Project Summary

Project Summary: OakHurst Road Outfall

Narrative Description of Project: Completion: Apr-12

Project improved 1,035 L.F. of drainage system. Cleaned out 1,035 L.F. of outfall ditch. Jetted twin crossline pipes.