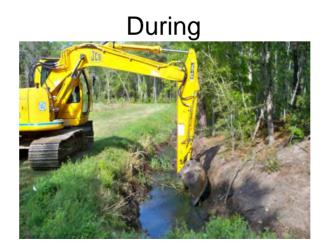

## **Beaufort County Public Works**

Stormwater Infrastructure
Project Summary

Project Summary: OakHurst Road Outfall

Narrative Description of Project: Completion: Apr-12

Project improved 1,035 L.F. of drainage system. Cleaned out 1,035 L.F. of outfall ditch. Jetted twin crossline pipes.