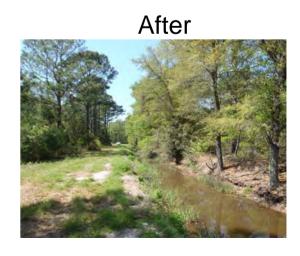

## **Beaufort County Public Works**

Stormwater Infrastructure
Project Summary

Project Summary: OakHurst Road Outfall

Narrative Description of Project: Completion: Apr-12

Project improved 1,035 L.F. of drainage system. Cleaned out 1,035 L.F. of outfall ditch. Jetted twin crossline pipes.